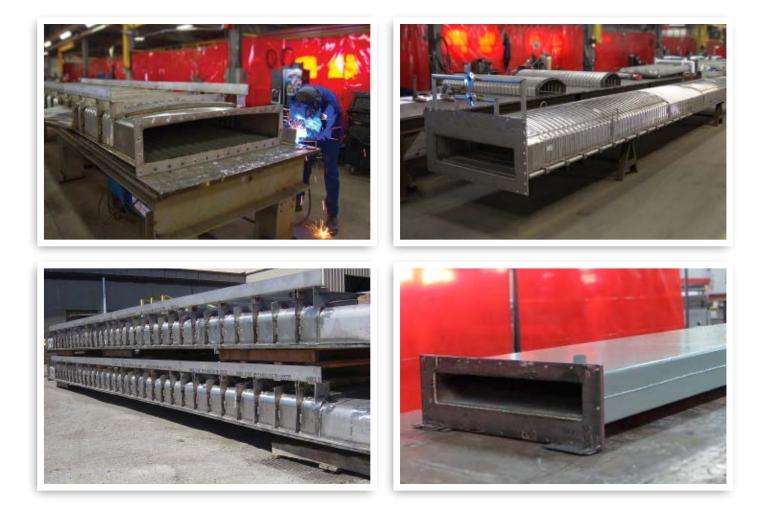

## QualFab specializes in fabricating furnace muffles for any furnace type, for both OEM and replacement part use.

## THE QUALFAB ADVANTAGE:

- Manufacture all muffle designs including round, D-shape, modified D-shape, square, barn shape, and other modified designs
- All types, up to 60' long by 10' wide
- Straight wall and corrugated
- Repairs and rebuilds of existing muffles
- Design assistance and alloy selection

- Alloys including 309, 310, 330, 333, 600, 601, RA602CA, HR120, HR230 and others
- Use of latest technology in welding equipment and techniques
- Pre-weld inspection for proper fit up and weld joint preparation
- Post-weld inspection using physical indication process for weld soundness and scope cameras to inspect remote weld joints
- Our skilled craftsmen deliver the highest quality product on time, and at a competitive price
- Post fabrication treatment with Qual-Fab's Q.I.S.I.R. system