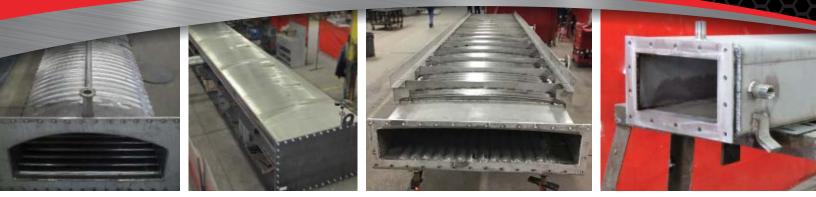

## QualFab specializes in fabricating furnace muffles for any furnace type, for both OEM and replacement part use.

## THE QUALFAB ADVANTAGE:

- Manufacture all muffle designs including round, D-shape, modified D-shape, square, barn shape, and other modified designs
- All types, up to 60' long by 10' wide
- Straight wall and corrugated
- Repairs and rebuilds of existing muffles
- Design assistance and alloy selection

- Alloys including 309, 310, 330, 333, 600, 601, RA602CA, HR120, HR230 and others
- Use of latest technology in welding equipment and techniques
- Pre-weld inspection for proper fit up and weld joint preparation
- Post-weld inspection using physical indication process for weld soundness and scope cameras to inspect remote weld joints
- Our skilled craftsmen deliver the highest quality product on time, and at a competitive price
- Post fabrication treatment with Qual-Fab's Q.I.S.I.R. system